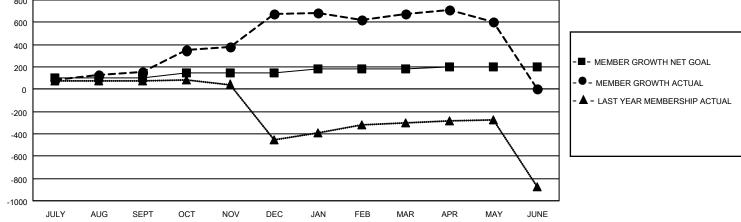

## LOCATION INDIA

District 324B3

Results as of: 5/31/2021

| Clubs                 |               |           |               | Members               |                        |                         |                                                    |  |
|-----------------------|---------------|-----------|---------------|-----------------------|------------------------|-------------------------|----------------------------------------------------|--|
| RESULTS FOR 2020-2021 |               |           |               | RESULTS FOR 2020-2021 |                        |                         |                                                    |  |
| QUARTER               | NEW CLUB GOAL | NEW CLUBS | DROPPED CLUBS | QUARTER               | BER GROWTH NET<br>GOAL | MEMBER GROWTH<br>ACTUAL | DROPPED<br>MEMBERS ACTUAL<br>(including transfers) |  |
| JULY/AUG/SEPT         | 4             | 0         | 1             | JULY/AUG/SEPT         | 100                    | 319                     | 142                                                |  |
| OCT/NOV/DEC           | 1             | 12        | 1             | OCT/NOV/DEC           | 50                     | 740                     | 201                                                |  |
| JAN/FEB/MAR           | 0             | 1         | 4             | JAN/FEB/MAR           | 30                     | 117                     | 109                                                |  |
| APR/MAY/JUNE          | 0             | 0         | 0             | APR/MAY/JUNE          | 20                     | 170                     | 230                                                |  |