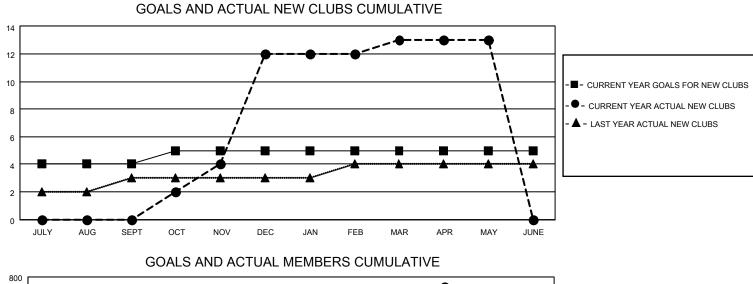

## LOCATION INDIA

District 324B3

Results as of: 5/31/2021

| Clubs                 |               |           |               | Members               |                        |                         |                                                    |  |
|-----------------------|---------------|-----------|---------------|-----------------------|------------------------|-------------------------|----------------------------------------------------|--|
| RESULTS FOR 2020-2021 |               |           |               | RESULTS FOR 2020-2021 |                        |                         |                                                    |  |
| QUARTER               | NEW CLUB GOAL | NEW CLUBS | DROPPED CLUBS | QUARTER               | BER GROWTH NET<br>GOAL | MEMBER GROWTH<br>ACTUAL | DROPPED<br>MEMBERS ACTUAL<br>(including transfers) |  |
| JULY/AUG/SEPT         | 4             | 0         | 1             | JULY/AUG/SEPT         | 100                    | 319                     | 142                                                |  |
| OCT/NOV/DEC           | 1             | 12        | 1             | OCT/NOV/DEC           | 50                     | 740                     | 201                                                |  |
| JAN/FEB/MAR           | 0             | 1         | 4             | JAN/FEB/MAR           | 30                     | 117                     | 109                                                |  |
| APR/MAY/JUNE          | 0             | 0         | 0             | APR/MAY/JUNE          | 20                     | 170                     | 230                                                |  |